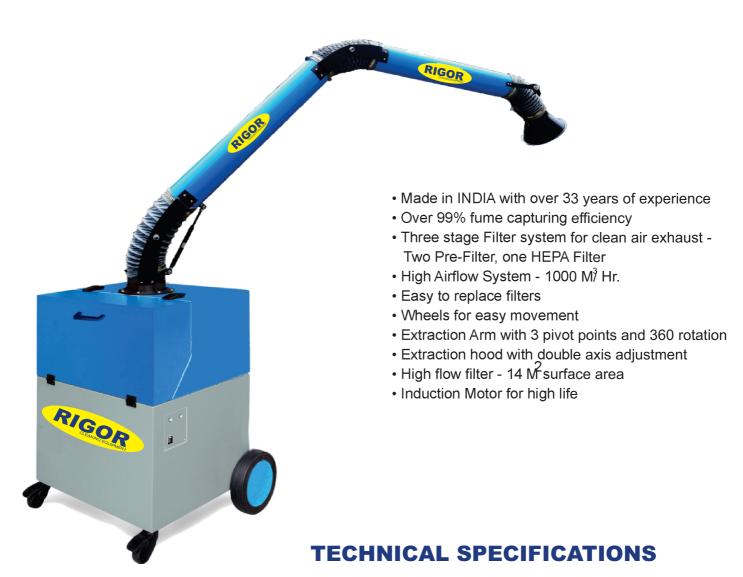

## **RIGOR FUMEX 1000-2M**

## **Fume Extraction System**

| A inflant             | 4000 M2/ Um                                       |
|-----------------------|---------------------------------------------------|
| Airflow               | 1000 M3/ Hr                                       |
| Power                 | 1.5 HP (1.1 kW)                                   |
| Supply                | 3 Phase (440V)                                    |
| Filter Stages         | 3                                                 |
| Filter Type           | Disposable - with easy change system - panel type |
| Filter Surface Area   | 14 Sq. M                                          |
| Filter Efficiency     | 99.95% (EN1822 - H13 / H14 rated)                 |
| Weight                | 80 kgs. Approx.                                   |
| Noise                 | 75 dBA at 1.5 Mtrs. distance                      |
| Extraction Arm Length | 2 Mtrs.                                           |
| Arm Diameter          | 150 mm                                            |