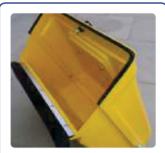

 Dirt container can be easily removed for emptying and is in non corrosive material

• The side brush can be lifted up and is height adjustable

Standard Accessories: 1. Main Brush

- 2. Side Brush
- **Optional Accessories:**
- 1. Rubber Gasket Set