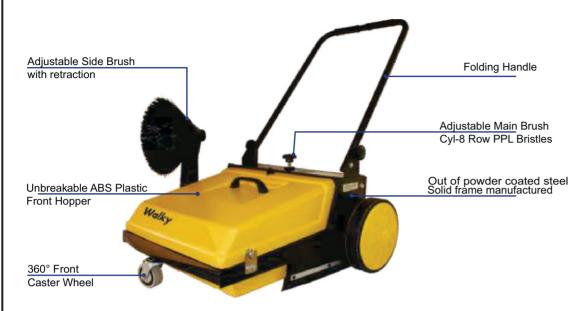

#### **Applications:**

- Workshop floors
- Parking Lots & Pathways
- Airpor ts
- Hotel Hospitals
- Shopping Malls & offices
- Railways Stations
- Petrol Pump &
- Fueling Stations

- Main brush on HDPE base with longer life
- Infinitely adjustable main brush ensuring perfect sweeping result without strain

 Dirt container can be easily removed for emptying and is in non corrosive material

• The side brush can be lifted up and is height adjustable

Standard Accessories: 1. Main Brush

- 2. Side Brush
- **Optional Accessories:**
- 1. Rubber Gasket Set

The machine replaces conventional broom and picks up fine and coarse dust including process waste metal chips etc. A cleaning machine without any motor. The operators hand push gives motion to the wheels which drive the main and side brush and gives perfect cleaning both indoor and outdoor. This is a very simple and practical sweeper, especially suitable for cleaning of small areas and narrow passages. Particularly handy, maneuverable and easy to operate