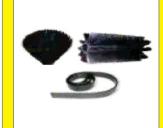

 Dirt container can be easily removed for emptying and is in non corrosive material

• The side brush can be lifted up and is height adjustable

Standard Accessories: 1. Main Brush

- 2. Side Brush
- **Optional Accessories:**
- 1. Rubber Gasket Set